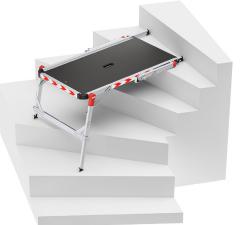

## Hailo TP Plus

The 2 in 1 Stair and Work Platform safe and innovative solution for renovating and decorating in stairwells. Can be used as a work platform or as a base for all Hailo folding steps and stepladders with up to and including 4 steps.

## Suitable for a variety of staircase designs

9850-101

4007126237620

Years warranty for commercial use

Quick-lock, telescopic rails and feet allow for flexible adjustment in length and height depending on the step height and depth.