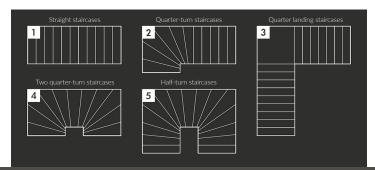

## Suitable for a variety of staircase designs

9850-101

4007126237620

Years warranty for commercial use

Quick-lock, telescopic rails and feet allow for flexible adjustment in length and height depending on the step height and depth.