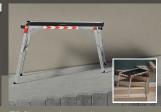

## Hailo TP Plus

The 2 in 1 Stair and Work Platform safe and innovative solution for renovating and decorating in stairwells. Can be used as a work platform or as a base for all Hailo folding steps and stepladders with up to and including 4 steps.

## THE KEY FEATURES

- Working platform made of non-slip textured coated board
- Stable aluminium frame system
- Integrated carrying handle
- Two-hand safety release
- Safe, light and space-saving: only 6 cm wide when folded
- Easy to handle
- Rails adjustable in length and height for flexible adjustment
- Integrated spirit level for safe, horizontal alignment of the platform
- 6 feet with soft-grip soles for optimal stability and slip resistance on different floors
- Suitable for professional users
- Can hold up to 160 kg

## Suitable for a variety of staircase designs

9850-101

4007126237620

Years warranty for commercial use

Quick-lock, telescopic rails and feet allow for flexible adjustment in length and height depending on the step height and depth.