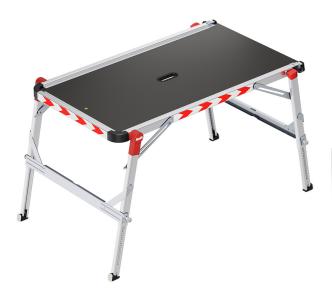

## Hailo TP Plus

The 2 in 1 Stair and Work Platform safe and innovative solution for renovating and decorating in stairwells. Can be used as a work platform or as a base for all Hailo folding steps and stepladders with up to and including 4 steps.

## THE KEY FEATURES

- Working platform made of non-slip textured coated board
- Stable aluminium frame system
- Integrated carrying handle
- Two-hand safety release
- Safe, light and space-saving: only 6 cm wide when folded
- Easy to handle
- Rails adjustable in length and height for flexible adjustment
- Integrated spirit level for safe, horizontal alignment of the platform
- 6 feet with soft-grip soles for optimal stability and slip resistance on different floors
- Suitable for professional users
- Can hold up to 160 kg