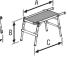

## Technical data

C = 0.75m

B = 0.57m

A = 1.09 m

B = 0.46 mC = 1.16m

B = 0.76mC = 1.28m

1.12m B = 0.75mC = 0.06m