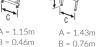

## Technical data

C = 0.75m

B = 0.57m

A = 1.09 m

B = 0.46 mC = 1.16m

B = 0.76mC = 1.28m

1.12m B = 0.75mC = 0.06m