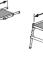

## Hailo TP Plus

The 2 in 1 Stair and Work Platform safe and innovative solution for renovating and decorating in stairwells. Can be used as a work platform or as a base for all Hailo folding steps and stepladders with up to and including 4 steps.

## THE KEY FEATURES

- Working platform made of non-slip textured coated board
- Stable aluminium frame system
- Integrated carrying handle
- Two-hand safety release
- Safe, light and space-saving: only 6 cm wide when folded
- Easy to handle
- Rails adjustable in length and height for flexible adjustment
- Integrated spirit level for safe, horizontal alignment of the platform
- 6 feet with soft-grip soles for optimal stability and slip resistance on different floors
- Suitable for professional users
- Can hold up to 160 kg