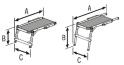

## Technical data

C = 0.75m

B = 0.57m

A = 1.09 m

B = 0.46 mC = 1.16m

B = 0.76mC = 1.28m

1.12m B = 0.75mC = 0.06m