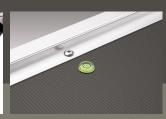

## THE KEY FEATURES

- Working platform made of non-slip textured coated board
- Stable aluminium frame system
- Integrated carrying handle
- Two-hand safety release
- Safe, light and space-saving: only 6 cm wide when folded
- Easy to handle
- Rails adjustable in length and height for flexible adjustment
- Integrated spirit level for safe, horizontal alignment of the platform
- 6 feet with soft-grip soles for optimal stability and slip resistance on different floors
- Suitable for professional users
- Can hold up to 160 kg